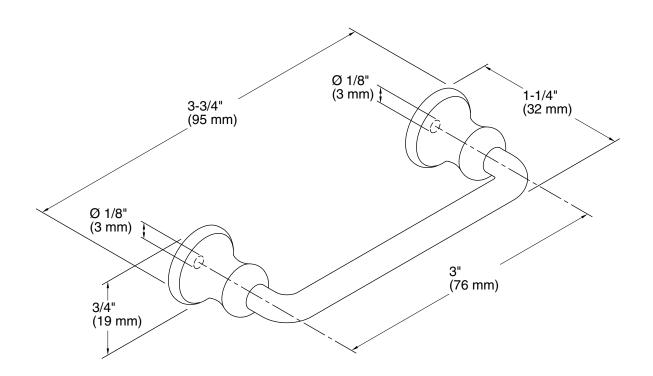

### **Technical Information**

All product dimensions are nominal.

Material: Metal